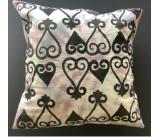

#### Year 8 Textiles

Year 8 textiles have worked hard this week to complete their design and make cushion project. The theme was African Adinkra symbols, and they used a range of skills, including tie-dye, Computer Aided Design (CAD), using the sewing machines and blocking printing. They have produced some high-quality outcomes.