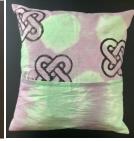

#### Year 8 Textiles

Year 8 textiles have worked hard this week to complete their design and make cushion project. The theme was African Adinkra symbols, and they used a range of skills, including tie-dye, Computer Aided Design (CAD), using the sewing machines and blocking printing. They have produced some high-quality outcomes.