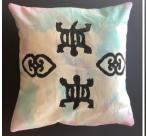

#### Year 8 Textiles

Year 8 textiles have worked hard this week to complete their design and make cushion project. The theme was African Adinkra symbols, and they used a range of skills, including tie-dye, Computer Aided Design (CAD), using the sewing machines and blocking printing. They have produced some high-quality outcomes.