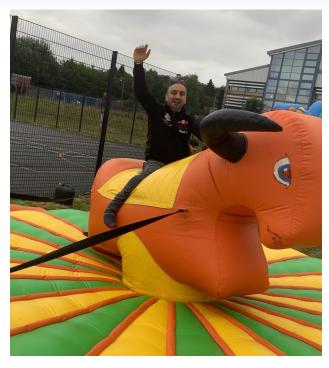

# WHAT'S BEEN HAPPENING THIS WEEK? Rewards Day 2022

The last day of term was rewards day. Our students enjoyed a funpacked day to celebrate their positive behaviour and achievements throughout the year.

### **Rewards Day 2022**