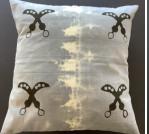

#### Year 8 Textiles

Year 8 textiles have worked hard this week to complete their design and make cushion project. The theme was African Adinkra symbols, and they used a range of skills, including tie-dye, Computer Aided Design (CAD), using the sewing machines and blocking printing. They have produced some high-quality outcomes.