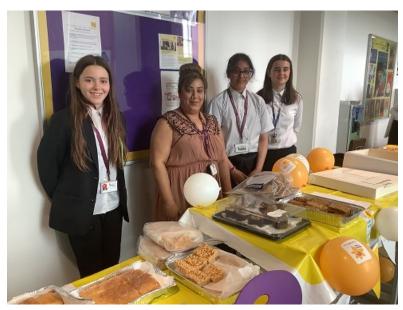

### Fund-raising for local charities

The last day of term was also a non-uniform day with students invited to donate £1 to charity. The proceeds go to Marie Curie, Bradford Central Food Bank and Bingley Community Kitchens.

A special thank you has to go to the Tea & Talk girls and students in Year 9 for their really impressive fundraising initiatives – The Bake Sale and Jewellery Sale – which proved ever popular.